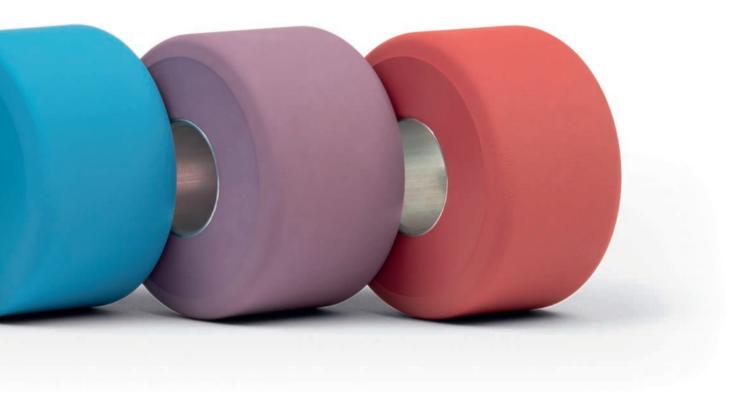

## Cots

Accotex Cots distinguish by an excellent performance and thus guarantee the production of a stable yarn quality over the whole cot lifetime. The perfect running behaviour is featured by less laps, less end breaks and less unbound fibers. All these properties result into less machine standstills over the cot life, which guarantees highest machine efficiency.

#### At a glance

- Excellent cot performance and thus stable yarn quality over the whole cot life
- Less laps, less end breaks, less unbound fibers Less machine stand stills over cot life means higher efficiency
- Usage of highest quality, reliable and stable raw materials
- Processing of all types of fibers under different climate conditions
- Stable compound quality from shipment to shipment due to highest sophisticated mixing technology
- perfect grindability