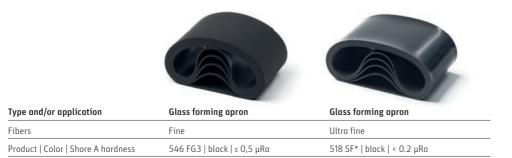

## **Glass Fiber Spinning**

| Type and/or application            | Glass forming apron   | Glass forming apron          | Glass forming apron                      |
|------------------------------------|-----------------------|------------------------------|------------------------------------------|
| Fibers                             | Coarse                | Fine                         | Fine                                     |
| Product   Color   Shore A hardness | 946   black   1-2 μRa | 946 FG3   black   < 0.85 µRa | 51 FG3*4+ 51 FG3*   black   <<br>. 5 µRa |

\* Additional product differentiation: depending on the sizing formulation