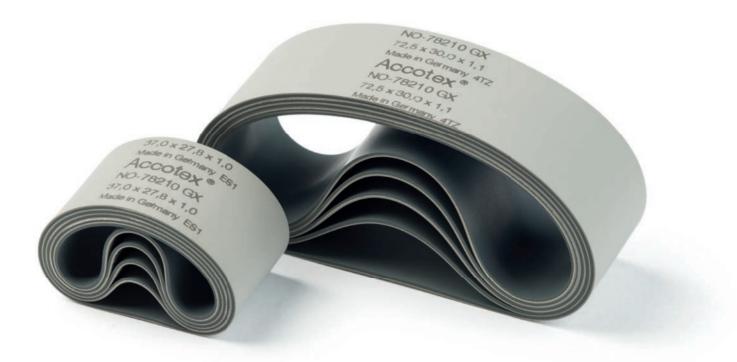

| Type and/or application            | Top and bottom apron    | Top and bottom apron   | Apron cradle roller cot |
|------------------------------------|-------------------------|------------------------|-------------------------|
| Fibers                             | All                     | All                    | Co<br>Blends<br>MMF     |
| Product   Color   Shore A hardness | NO-78210G,   gray/green | NO-78210GX   gray/gray | ME-480   black   80     |

| Fibers          | All                    | All                    | All                                         |
|-----------------|------------------------|------------------------|---------------------------------------------|
| Product   Color | NO-78210GX   gray/gray | NO-78210G   gray/green | NO-78210G-knurled <sup>1</sup>   gray/green |