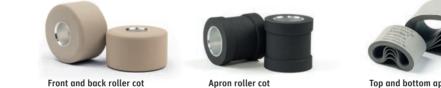

## Aprons

Accotex Aprons distinguish by a perfect running behaviour, which comes along with good friction properties over the whole apron life time. Further Accotex Aprons are running vibration free, with highest possible crack resistance and lowest slippage tendency. Even apron breakages are very low for Accotex Aprons, which results into less downtime for the single spindle position.

## Types, sizes and surfaces

Accotex Aprons are available in a wide range of dimensions. Certain common sizes are even available with a knurled inside structure. Skived or skived and pre-glued versions are available in a wide range of dimensions.