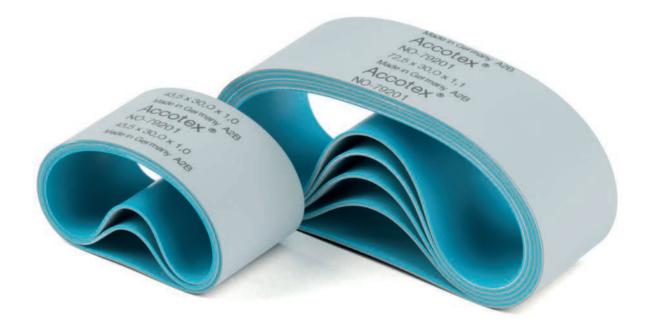

## Aprons

Accotex Aprons distinguish by a perfect running behaviour, which comes along with good friction properties over the whole apron life time. Further Accotex Aprons are running vibration free, with highest possible crack resistance and lowest slippage tendency. Even apron breakages are very low for Accotex Aprons, which results into less downtime for the single spindle position.

## Types, sizes and surfaces

Accotex Aprons are available in a wide range of dimensions. Certain common sizes are even available with a knurled inside structure. Skived or skived and pre-glued versions are available in a wide range of dimensions.