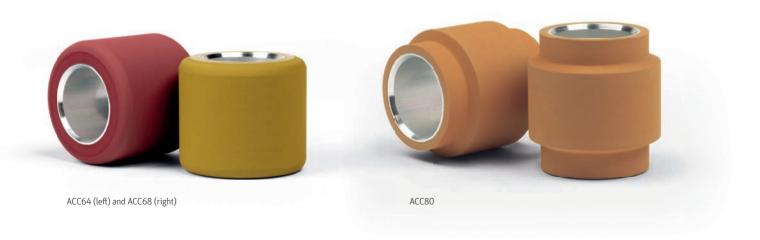

#### ACC64 + ACC68

The ACC64 and ACC68 compact spinning cots achieve an increase in grinding intervals of up to 50% and offer the spinner full flexibility due to the interchangeability of the delivery roller and the compact cot on compact spinning machines:

#### ACC80

The latest Accotex series of cots for air-jet spinning, the ACC series, features high quality material and the latest rubber mixing technology. The ACC80 is a revolutionary rubber cot for air-jet spinning with outstanding performance: