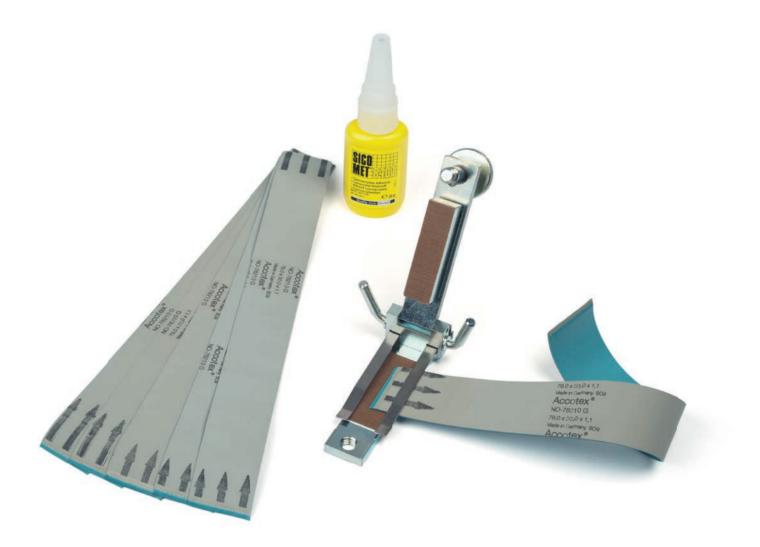

# DAYTEX Patching kit Type and/or application Shrinkage belt repair kit Product | Color DAYTEX patching kit | red